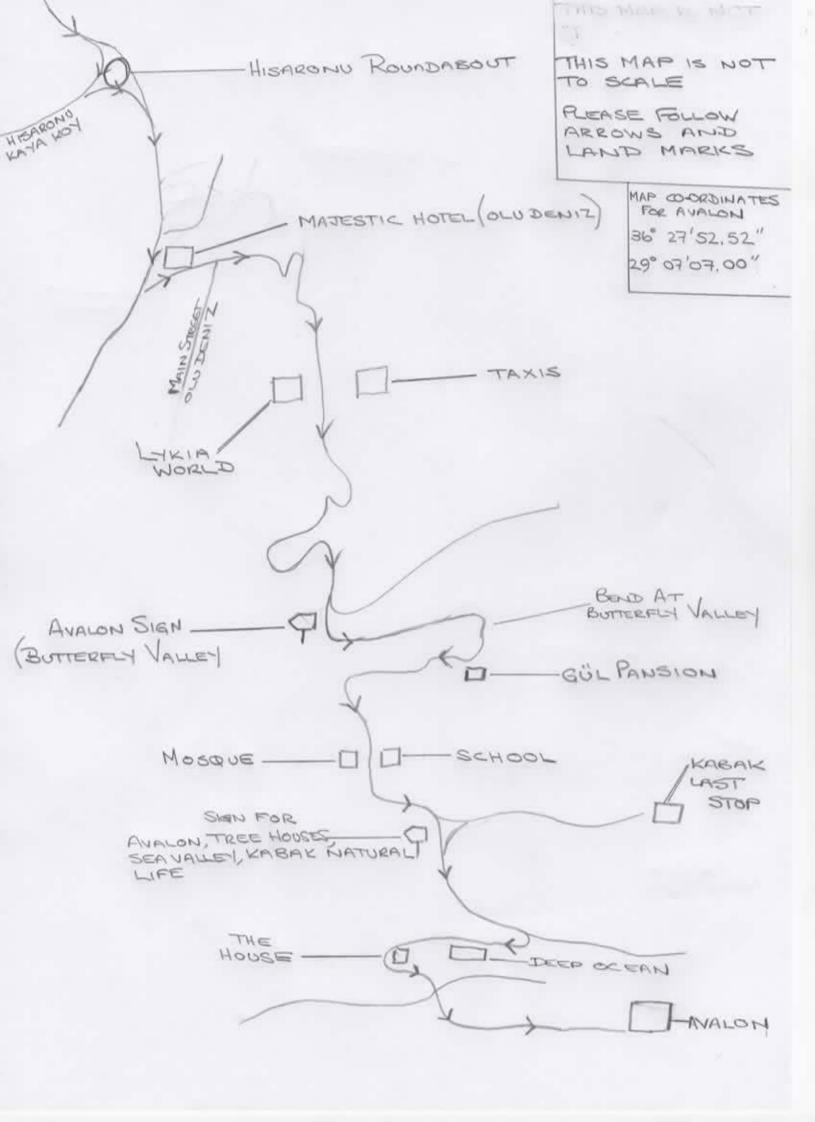

## **BY CAR**

From Fethiye follow the signs to Olu Deniz. When you reach Hisaronu, you will come to a roundabout, bear left and follow the road 3km down to Olu Deniz.

As you reach the bottom of the hill, take your 2<sup>nd</sup> turning on the left, by the 'Majestic Hotel.' This will take you around the back of Olu Deniz and on to the mountain road.

After approximately 3.5km you will pass a large hotel (Lykia World) on your right hand side, there will also be a number of yellow taxis parked on the left hand side.

Continue to climb the mountain for a further 3.5km to Butterfly Valley where there is a large sign pointing to Avalon and other hotels.

As you come down to the bend at the bottom end of Butterfly Valley follow the road around. The first building you will pass, on your right hand side, will be 'Gul Pansion.' Continue along this road through the village.

After a further 3km you will pass a mosque on the right and a school on the left, continue for a further 2km until you reach a road on the right hand side displaying a sign for Avalon and other hotels in the area (Tree Houses, Sea Valley, Kabak Natural Life, Deep Ocean). Take this road down the hill. After approximately 400m take a sharp right hand turn, drive past Deep Ocean Hotel and continue on this road following Avalon signs for a further 350m.